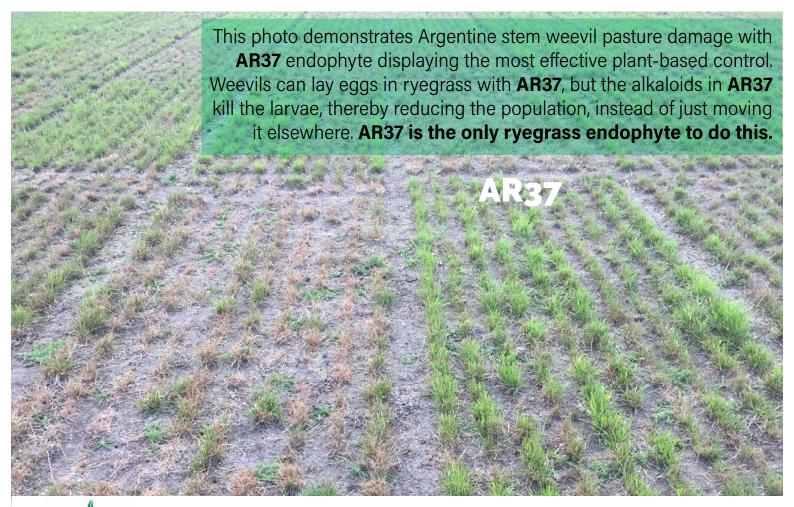

## ENDOPHYTE - THE DIFFERENCE IS EASY TO SEE

When it comes to endophytes it's important to know what you're buying. There are a lot of claims being made and it pays to make the right choice.

No other endophyte delivers better pest protection in tetraploid and diploid perennial ryegrasses than AR37.

AR37 is available in the widest range of cultivars\*, and is the only endophyte to control Argentine stem weevil larvae. It offers control against six of New Zealand's biggest insect pests, giving it unmatched insect protection for a ryegrass endophyte. We also guarantee a minimum infection rate of endophyte in our grasses to ensure you are getting the best protection available.

Extensively trialled, tested and trusted by farmers across NZ to help boost ryegrass production as a result of its insect control, you can rely on AR37 to deliver unmatched insect pest protection from a ryegrass endophyte.